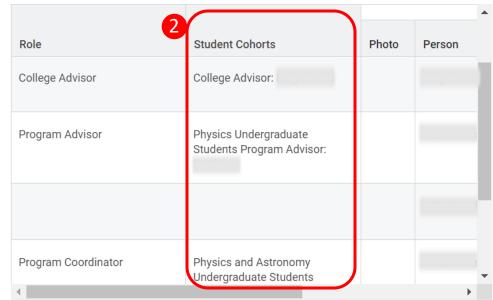

2. Scroll to Important Contacts Support Network table

Important Contacts Support Network

**View Cohorts** 

On your Academics page of your UR Student Profile

- 1. Scroll to Important Contacts Support Network table
- 2. You can also see the **Student Cohorts** to which you belong