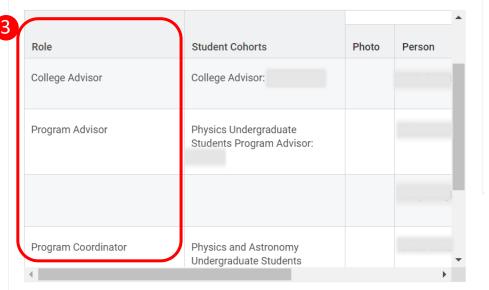

2. Scroll to Important Contacts Support Network table

Important Contacts Support Network

**View Cohorts** 

On your Academics page of your UR Student Profile

- 1. Scroll to Important Contacts Support Network table
- 2. You can also see the **Student Cohorts** to which you belong

## Important Contacts Support Network

3. Your Program Coordinators, Program Director and Advisors, along with their email addresses, are shown in the table