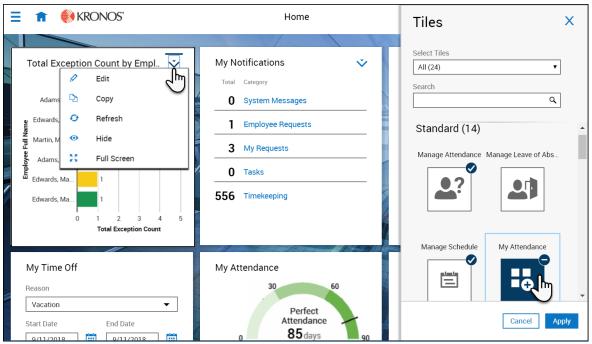

### To add tiles:

- On the Home page click **Settings** at the top right of the screen.
- 2. Click the drop-down menu in the **Select Tiles** text field to navigate to a specific tile category.
- 3. Use **Search** to search for specific tiles by typing part or the whole name in the text box.
- 4. Select the tile that you want to display on the Home page.
  - a. Tiles are displayed in gray until they are selected in the Tiles library, when they are displayed in dark blue. They return to gray after you click **Apply**.
  - b. Applied tiles are displayed in the Tiles library with a check mark in the top right of the tile thumbnail to signify that they are currently applied within the home page.
  - c. Tiles that are displayed in the Tiles library with a minus sign in the top right of the tile thumbnail, signify that they have been selected to be removed upon clicking Apply.
- 5. After choosing the Tiles, click **Apply** to save the changes and close the library, or click **Cancel** to cancel your selection.