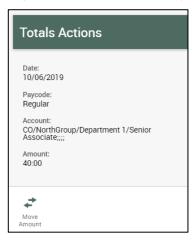

#### To move total amounts:

- 1. In an employee timecard, select the necessary time frame.
- 2. Select the Totals tab and ensure the Totals grouping selection is set to All (no filters).

3. Right-click on the row that you would like to move totals from. The Totals Actions glance opens.

4. Select Move Amount. The Move Amount panel opens.

© 2019, Kronos Incorporated.

- 5. In the **To** area of the panel, enter the **Effective Date**, select a **Paycode**, and enter an **Amount**.
- 6. If you need to change the location (or job), cost center, labor category, or work rule the time has been charged to, select a **Transfer** from the most recently used list, or select the arrow to open the **Transfer** panel.
- 7. Optionally, add Comments and Notes.