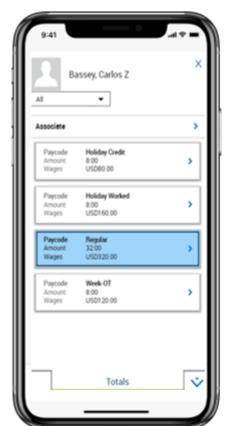

## To move totals amounts using the List View (Mobile):

- 1. In an employee timecard, select the necessary time frame.
- 2. Tap the **Totals** tab.
- 3. Locate the Totals rectangle that you wish to move from and tap on the right arrow.
- **4.** Tap **Move Amount** and enter the necessary information in the **To** section.
- 5. Tap Save and then close the totals tab.

- 6. If you made a mistake and wish to delete the moved amounts, tap More Actions.
- 7. Select the View Moved Amounts option.
- 8. Tap Delete All or select the totals amount you wish to delete, and tap Delete.