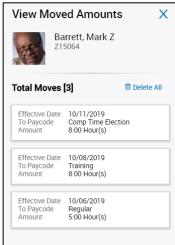

### To delete moved amounts:

- 1. In an employee timecard header, select the necessary time frame.
- Select View Moved Amounts.

3. The Moved Amounts panel opens. You will see all the moved totals saved in the timecard.

**4.** Select **Delete All** to delete all the moved amounts. Alternatively, select the Moved Total that you wish to delete and then select **Delete**.

5. Click Apply and then Save the timecard.

© 2019, Kronos Incorporated.