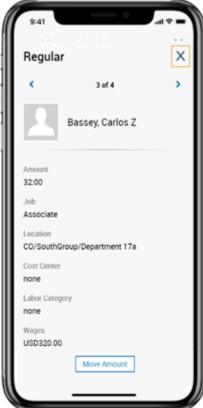

## To move totals amounts using the List View (Mobile):

- 1. In an employee timecard, select the necessary time frame.
- 2. Tap the **Totals** tab.
- 3. Locate the Totals rectangle that you wish to move from and tap on the right arrow.
- **4.** Tap **Move Amount** and enter the necessary information in the **To** section.
- 5. Tap Save and then close the totals tab.