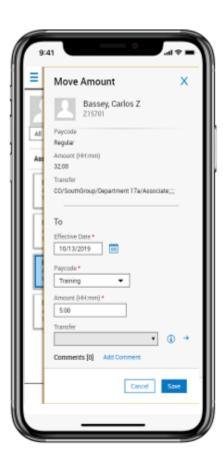

4. Select Move Amount. The Move Amount panel opens.

© 2019, Kronos Incorporated.

- 5. In the **To** area of the panel, enter the **Effective Date**, select a **Paycode**, and enter an **Amount**.
- 6. If you need to change the location (or job), cost center, labor category, or work rule the time has been charged to, select a **Transfer** from the most recently used list, or select the arrow to open the **Transfer** panel.
- 7. Optionally, add Comments and Notes.

8. Select Apply.

**9.** A new row with the **To** information is added, unless there already is a paycode or transfer of the same value in the Totals tab. The **From** row is reduced by the amount moved.

## To move totals amounts using the List View (Mobile):

- 1. In an employee timecard, select the necessary time frame.
- 2. Tap the **Totals** tab.
- 3. Locate the Totals rectangle that you wish to move from and tap on the right arrow.
- **4.** Tap **Move Amount** and enter the necessary information in the **To** section.
- 5. Tap Save and then close the totals tab.