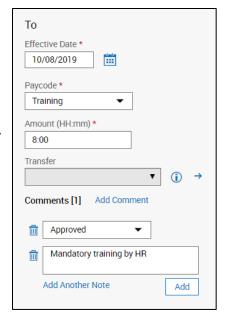

4. Select Move Amount. The Move Amount panel opens.

© 2019, Kronos Incorporated.

- 5. In the **To** area of the panel, enter the **Effective Date**, select a **Paycode**, and enter an **Amount**.
- 6. If you need to change the location (or job), cost center, labor category, or work rule the time has been charged to, select a **Transfer** from the most recently used list, or select the arrow to open the **Transfer** panel.
- 7. Optionally, add Comments and Notes.

8. Select Apply.

**9.** A new row with the **To** information is added, unless there already is a paycode or transfer of the same value in the Totals tab. The **From** row is reduced by the amount moved.