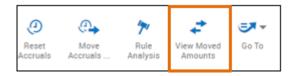

### To delete moved amounts:

- 1. In an employee timecard header, select the necessary time frame.
- Select View Moved Amounts.

3. The Moved Amounts panel opens. You will see all the moved totals saved in the timecard.

**4.** Select **Delete All** to delete all the moved amounts. Alternatively, select the Moved Total that you wish to delete and then select **Delete**.

5. Click Apply and then Save the timecard.

© 2019, Kronos Incorporated.