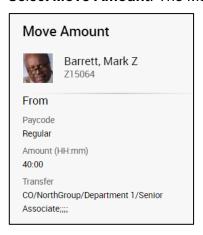

4. Select Move Amount. The Move Amount panel opens.

© 2019, Kronos Incorporated.

- 5. In the **To** area of the panel, enter the **Effective Date**, select a **Paycode**, and enter an **Amount**.
- 6. If you need to change the location (or job), cost center, labor category, or work rule the time has been charged to, select a **Transfer** from the most recently used list, or select the arrow to open the **Transfer** panel.
- 7. Optionally, add Comments and Notes.