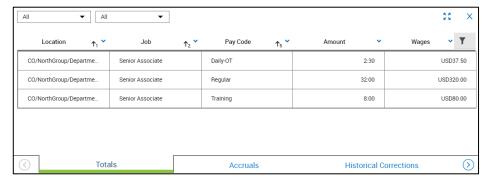

#### To move total amounts:

- 1. In an employee timecard, select the necessary time frame.
- 2. Select the Totals tab and ensure the Totals grouping selection is set to All (no filters).

3. Right-click on the row that you would like to move totals from. The Totals Actions glance opens.

8. Select Apply.

**9.** A new row with the **To** information is added, unless there already is a paycode or transfer of the same value in the Totals tab. The **From** row is reduced by the amount moved.