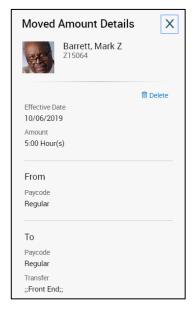

**4.** Select **Delete All** to delete all the moved amounts. Alternatively, select the Moved Total that you wish to delete and then select **Delete**.

5. Click Apply and then Save the timecard.

© 2019, Kronos Incorporated.