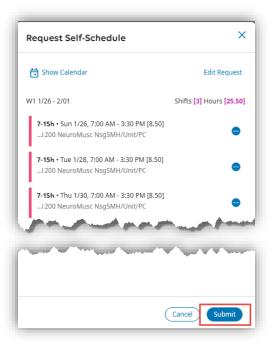

5. Select the request (example below). Once selected, it will then give an option to edit the request.

6. Select **Edit Request** to make any necessary changes. Select or deselect shifts as desired. Note: You can edit your **full** request/**full** scheduling window here.

8. Select **Submit** when done or click **Edit Request** to continue modifying.