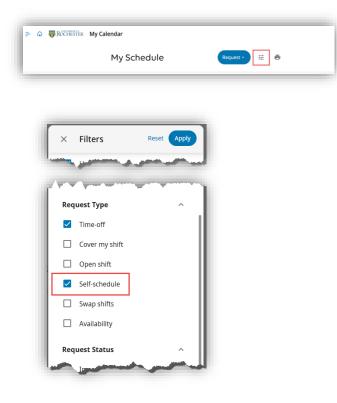

2. Click **Filter** and select the type of items to view in the calendar. Ensure the *Self-Schedule* option is checked in the filter.

3. Click Apply.

After submitting a schedule, it will display as seen below in the **My Schedule** area.