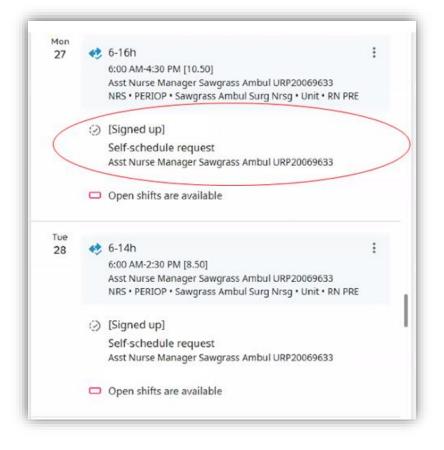

4. Navigate to the Calendar timeframe submitted and locate the self-schedule request by clicking on the day or scroll through the list.

|              |     |           |     |     |     |         | - 19      |                                                                                                                    |   |
|--------------|-----|-----------|-----|-----|-----|---------|-----------|--------------------------------------------------------------------------------------------------------------------|---|
| January 2025 |     | Today < > |     |     | >   | January | 19 - 25   |                                                                                                                    |   |
| Sun          | Mon | Tue       | Wed | Thu | Fri | Sat     | January   | 26 - February 01                                                                                                   |   |
| 29           | 30  |           | 1   | 2   | 3   | 4       | Sun<br>26 | 7-15h<br>7:00 AM-3:30 PM [8.50]                                                                                    | : |
| 5            | 6   | 7         | 8   | 9   | 10  | 11      |           | Patient Care Technic 51200 NeuroMus URP21901931                                                                    |   |
| 12           | 13  | 14        | 15  | 16  | 17  | 18      |           | <ul> <li>[Signed up]</li> </ul>                                                                                    |   |
| 19           | 20  | 21        | 22  | 23  | 24  | 25      |           | Self-schedule request<br>Patient Care Technic 51200 NeuroMus URP21901931                                           |   |
| 26           | 27  | 28        | 29  | 30  | 31  |         | Tue       | _                                                                                                                  |   |
|              |     |           |     |     |     |         | 28        | <ul> <li>7-15h</li> <li>7:00 AM-3:30 PM [8:50]</li> <li>Patient Care Technic 51200 NeuroMus URP21901931</li> </ul> | : |
|              |     |           |     |     |     |         |           | <ul> <li>[Signed up]</li> </ul>                                                                                    |   |
|              |     |           |     |     |     |         |           | Self-schedule request<br>Patient Care Technic 51200 NeuroMus URP21901931                                           |   |