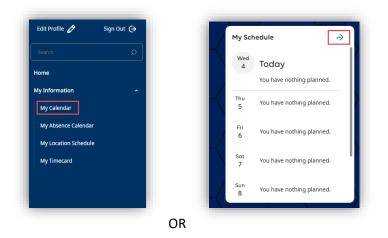

## How to Edit a My Self-Schedule Requests

As always, employees are able to edit their requests until the period has been closed.

 Click Main Menu > My Information > My Calendar OR use the arrow on the My Schedule tile to navigate to My Calendar