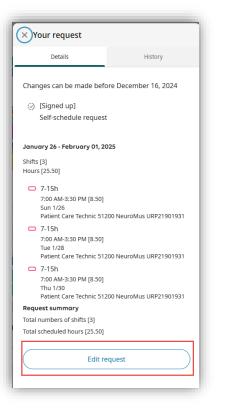

5. Select the request (example below). Once selected, it will then give an option to edit the request.

6. Select **Edit Request** to make any necessary changes. Select or deselect shifts as desired. Note: You can edit your **full** request/**full** scheduling window here.