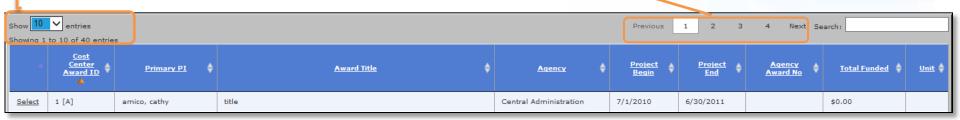

#### <u>OR</u>

- 1. Select the dropdown arrow within **Show Entries** to show less results, i.e. (10)
- 2. Page links will appear on the right to view results by page. Select **Previous**, or **Next** to alternate through pages