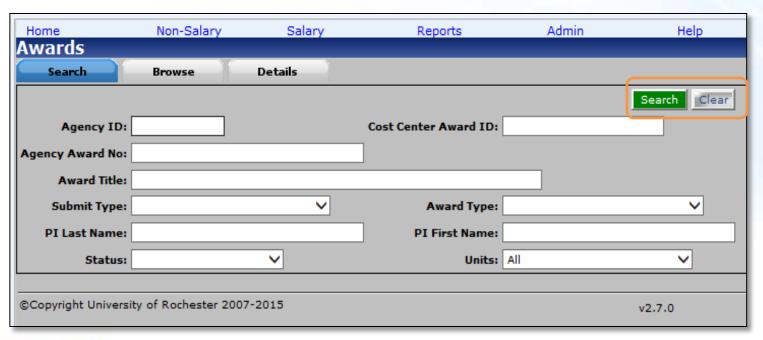

- Search and Clear button reversed from its original position. Search button is highlighted in green
- Search result screen now is defaulted to 100 results (can be reduced to 10). Search box on top right is enable to search the entire result list
- Navigation buttons (First Record, Move next ...) moved from above the Status bar to below and in line with the save buttons

#### **Search Button**

- 1. The Search functionality continues to filter the URGEMS database based on search criteria completed and now with an updated Search button.
- 2. Its position has moved to the forefront and highlighted green