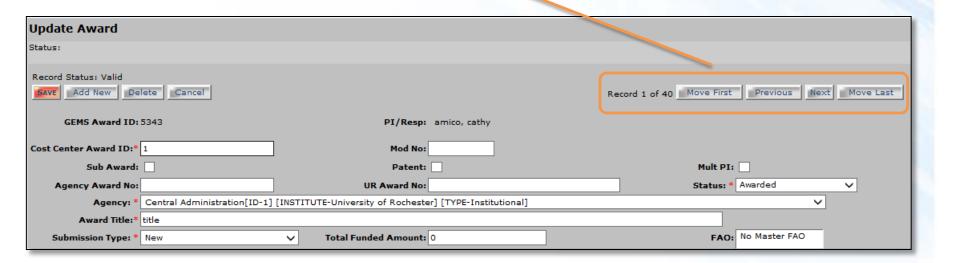

### **Navigation Buttons**

1. Navigation buttons of <u>Move First/Previous/Next/Move Last</u> have been moved to align with the save navigation buttons set under the Status message area.