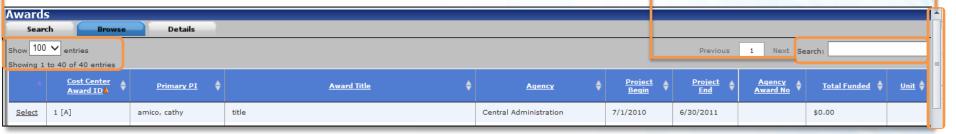

### **Search Results**

After selecting the Search button to perform a search, results can appear in one of two ways; all results on one page, or showing a set number of results per page.

- 1. Search results can now display up to 100 results at once on screen
- 2. Use the scroll bar on the right when viewing results within one page
- 3. Use the Search bar to filter through large return results

**Note:** Total results shown (*Showing 1 to 40 of 40 entries*) is listed below the **Show Entries** drop down list