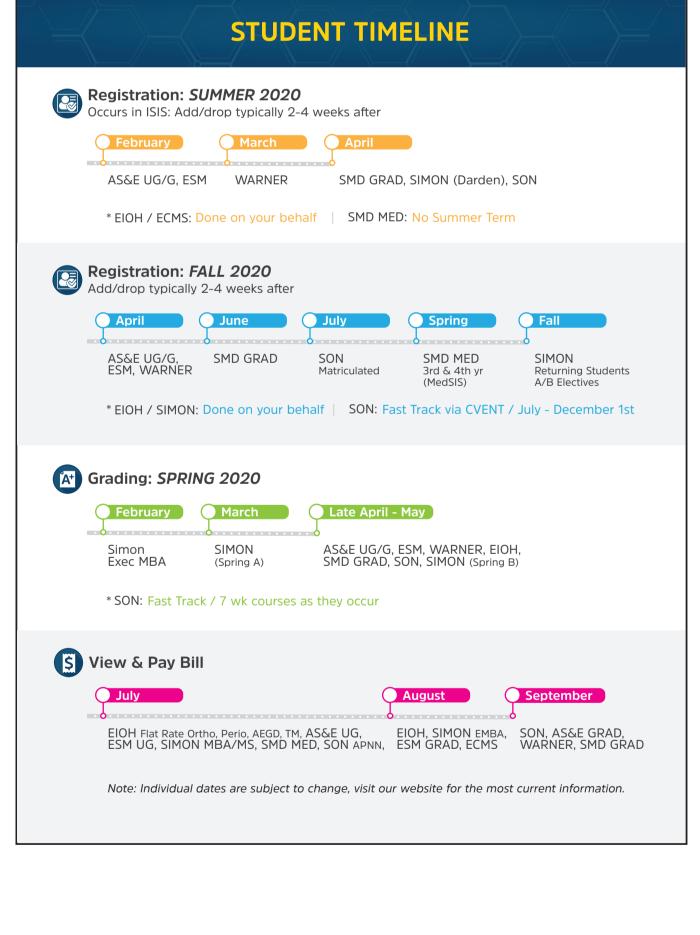

# Marketing Collateral for UR Student Community Forum

# Sam Singhal

**Name Tags** 







**Stamps** 



**Business Cards** 



University's network



### **Eastman School of Music Support Information** Grading/Roster/Record issues: contact the Registrar Office at registrar@esm.rochester.edu | (585) 274.1220 Student Billing inquiries: contact the Bursar Office at

ejor@admin.rochester.edu | bursar@admin.rochester.edu (585) 274.1238 | (585) 275.3931 Academic Advising provided by your Music Program's Office IT Support: ecshelp@esm.rochester.edu | (585) 274.1160 univithelp@rochester.edu | (585) 275.2000

**Success Flyers** 



**Pens** 



## What's Coming to You Flyers (Instructors & Advisors)





# (Students)

What's Coming to You Flyers





**T-Shirts**